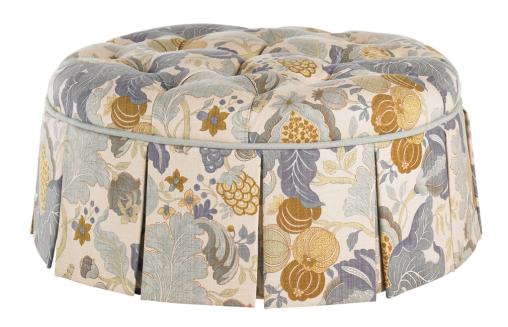

## LAUREN OTTOMAN 1533-44

| BRAND:             | Lexington                                                                                                                                                                                                                                   |
|--------------------|---------------------------------------------------------------------------------------------------------------------------------------------------------------------------------------------------------------------------------------------|
| COLLECTION:        | Lexington Upholstery                                                                                                                                                                                                                        |
| DIMENSIONS:        | 38.00"W x 38.00"D x 18.00"H<br>Arm 0"H<br>Inside 0"W x 0"D                                                                                                                                                                                  |
| STANDARD FEATURES: | Tufted Seat Box Pleat Skirt Contrast Welt C.O.M. Ydg (54" Plain) · 4.5 yds. Jumbo Welt is Standard Omit Welt and replace with NHT for a \$50 Upcharge Add Fringe to bottom of skirt for a \$25 Upcharge Add Casters (5) for a \$50 Upcharge |
| FINISH:            | Not Applicable                                                                                                                                                                                                                              |
| COM (54" Plain):   | 6.5 yds.                                                                                                                                                                                                                                    |