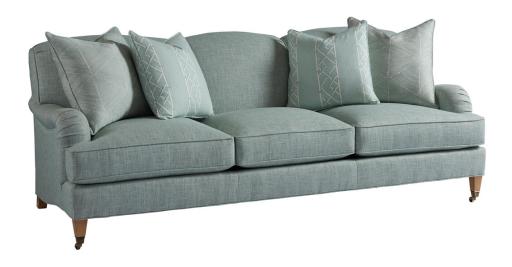

## SYDNEY SOFA WITH BRASS CASTERS 5110-33B

| BRAND:             | Barclay Butera                                                                                                    |
|--------------------|-------------------------------------------------------------------------------------------------------------------|
| COLLECTION:        | Barclay Butera Upholstery                                                                                         |
| DIMENSIONS:        | 90.50"W x 38.00"D x 35.50"H<br>Arm 24.00"H<br>Inside 76.50"W x 23.00"D                                            |
| STANDARD FEATURES: | Ultra Down Seat Cushions Tight Back (2) 20" Lux Down Throw Pillows (2) 22" Lux Down Throw Pillows Casters - Brass |
| FINISH:            | Finish Selection is Required                                                                                      |
| ALSO AVAILABLE:    | LL5110-33B Sydney Leather Sofa With<br>Brass Casters                                                              |
| COM (54" Plain):   | 23 yds.                                                                                                           |