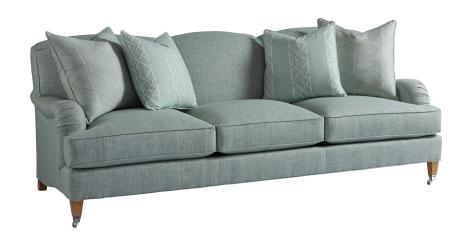

## SYDNEY SOFA WITH PEWTER CASTERS 5110-33P

| BRAND:             | Barclay Butera                                                                                                                 |
|--------------------|--------------------------------------------------------------------------------------------------------------------------------|
| COLLECTION:        | Barclay Butera Upholstery                                                                                                      |
| DIMENSIONS:        | 90.50"W x 38.00"D x 35.50"H<br>Arm 24.00"H<br>Inside 76.50"W x 23.00"D                                                         |
| STANDARD FEATURES: | Ultra Down Seat Cushions<br>Tight Back<br>(2) 20" Lux Down Throw Pillows<br>(2) 22" Lux Down Throw Pillows<br>Casters · Pewter |
| FINISH:            | Finish Selection is Required                                                                                                   |
| ALSO AVAILABLE:    | LL5110-33P                                                                                                                     |
| COM (54" Plain):   | 23 yds.                                                                                                                        |