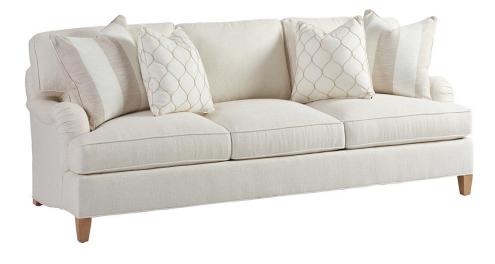

## GRADY SOFA 5120-33

| BRAND:              | Barclay Butera                                                                                                           |
|---------------------|--------------------------------------------------------------------------------------------------------------------------|
| COLLECTION:         | Barclay Butera Upholstery                                                                                                |
| DIMENSIONS:         | 90.00"W x 39.50"D x 35.00"H<br>Seat 18.500"H<br>Arm 24.00"H<br>Inside 76.50"W x 23.00"D                                  |
| STANDARD FEATURES:  | Ultra Down Seat Cushions<br>Blend Down Back Cushions<br>(2) 20" Lux Down Throw Pillows<br>(2) 22" Lux Down Throw Pillows |
| FINISH:             | Finish Selection is Required                                                                                             |
| COM (54" Plain):    | 25 yds.                                                                                                                  |
| lowing store opened |                                                                                                                          |