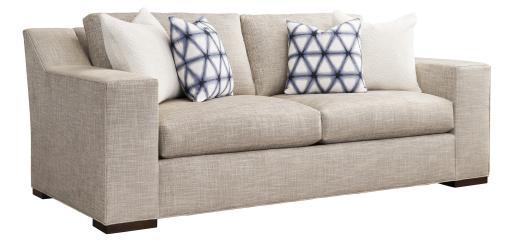

## SHAWS COVE APARTMENT SOFA 5195-31

| BRAND:             | Barclay Butera                                                                                                           |
|--------------------|--------------------------------------------------------------------------------------------------------------------------|
| COLLECTION:        | Barclay Butera Upholstery                                                                                                |
| DIMENSIONS:        | 85.00"W x 41.50"D x 34.00"H<br>Arm 25.50"H<br>Inside 66.00"W x 24.00"D                                                   |
| STANDARD FEATURES: | Ultra Down Seat Cushions<br>Blend Down Back Cushions<br>(2) 18" Lux Down Throw Pillows<br>(2) 20" Lux Down Throw Pillows |
| FINISH:            | Finish Selection is Required                                                                                             |
| COM (54" Plain):   | 20.5 yds.                                                                                                                |