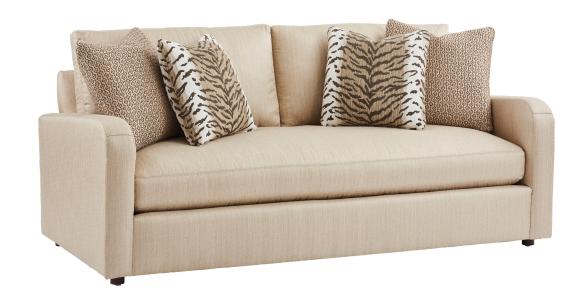

## TERRA APARTMENT SOFA 5252-31

| BRAND:             | Barclay Butera                                                                                                                           |
|--------------------|------------------------------------------------------------------------------------------------------------------------------------------|
| COLLECTION:        | Barclay Butera Upholstery                                                                                                                |
| DIMENSIONS:        | 75.00"W x 37.50"D x 33.00"H<br>Seat 16.500"H<br>Arm 23.50"H                                                                              |
| STANDARD FEATURES: | Inside 65.50"W x 23.00"D  Ultra Down Seat Cushion Blend Down Back Cushions (2) 20" Lux Down Throw Pillows (2) 18" Lux Down Throw Pillows |
| FINISH:            | Not Applicable                                                                                                                           |
| COM (54" Plain):   | 14 yds.                                                                                                                                  |