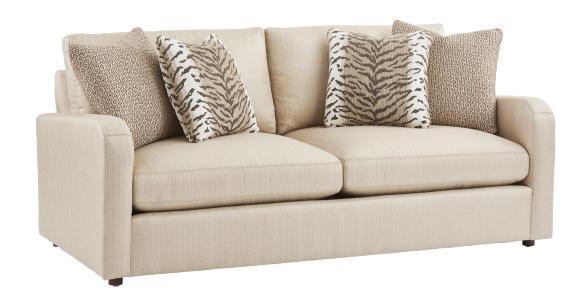

## GRANT APARTMENT SOFA 5253-31

| BRAND:             | Barclay Butera                                                                                                           |
|--------------------|--------------------------------------------------------------------------------------------------------------------------|
| COLLECTION:        | Barclay Butera Upholstery                                                                                                |
| DIMENSIONS:        | 75.00"W x 37.50"D x 33.00"H<br>Seat 16.500"H<br>Arm 23.50"H<br>Inside 65.50"W x 23.00"D                                  |
| STANDARD FEATURES: | Ultra Down Seat Cushions<br>Blend Down Back Cushions<br>(2) 20" Lux Down Throw Pillows<br>(2) 18" Lux Down Throw Pillows |
| FINISH:            | Not Applicable                                                                                                           |
| COM (54" Plain):   | 15 yds.                                                                                                                  |