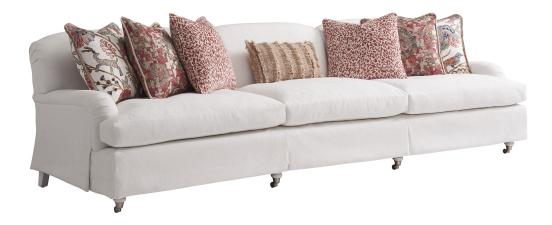

## ATHOS SOFA W/ PEWTER CASTERS 5265-34P

| BRAND:             | Barclay Butera                                        |
|--------------------|-------------------------------------------------------|
| COLLECTION:        | Barclay Butera Upholstery                             |
| DIMENSIONS:        | 118"W x 40"D x 33.5"H<br>Seat 19"H                    |
|                    | Arm 23.5"H                                            |
|                    | Inside 106"W x 26"D                                   |
| STANDARD FEATURES: | Ultra Down Seat Cushion (Optional Seat<br>Cushion Fil |
|                    | Tight Back                                            |
|                    | (6) 20" Lux Down Throw Pillows                        |
|                    | (1) 20 x 12" Lux Down Kidney Pillow                   |
|                    | Pewter Casters on Front                               |
| FINISH:            | Finish Selection is Required                          |
| COM (54" Plain):   | 21.5 yds.                                             |
|                    |                                                       |