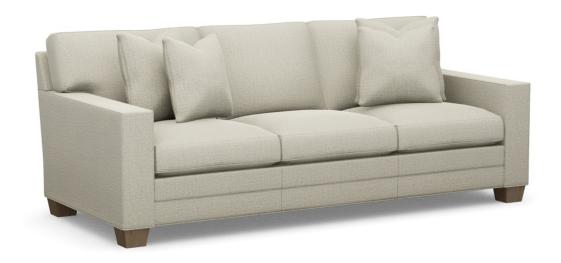

## BEDFORD SLEEPER SOFA 6400-63SL

| BRAND:             | Lexington                                                                                                                                 |
|--------------------|-------------------------------------------------------------------------------------------------------------------------------------------|
| COLLECTION:        | Lexington Upholstery                                                                                                                      |
| DIMENSIONS:        | 95.00"W x 40.50"D x 36.00"H<br>Arm 25.00"H<br>Inside 75.00"W x 24.00"D                                                                    |
| STANDARD FEATURES: | Ultra Down Seat Cushion Blend Down Back Cushions (2) 22" Lux Down Throw Pillows (2) 20" Lux Down Throw Pillows Mattress - 60 x 72 x 5.25" |
| FINISH:            | Finish Selection is Required                                                                                                              |
| COM (54" Plain):   | 26.5 yds.                                                                                                                                 |