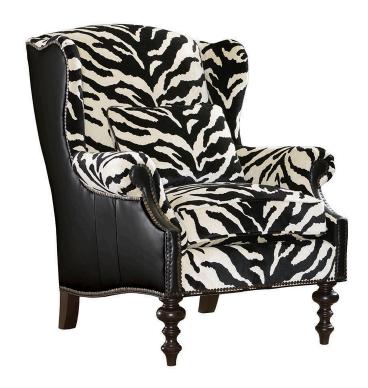

## WELLS LEATHER WING CHAIR LL7105-11

| BRAND:             | Tommy Bahama Home                                                                                                                                                                                             |
|--------------------|---------------------------------------------------------------------------------------------------------------------------------------------------------------------------------------------------------------|
| COLLECTION:        | Kingstown                                                                                                                                                                                                     |
| DIMENSIONS:        | 36.50"W x 38.75"D x 43.50"H<br>Seat 20.500"H<br>Arm 27.75"H<br>Inside 21.50"W x 26.00"D                                                                                                                       |
| STANDARD FEATURES: | Spring Down Seat Cushion Tight Back (1) 23 x 15" Blend Down Fabric Kidney Pillow *Must specify fabric for Kidney Pillow* #1 Nailhead Trim Omit Nailhead Trim on Base only and replace with Welt for No Charge |
| FINISH:            | Finish Selection is Required                                                                                                                                                                                  |
| ALSO AVAILABLE:    | 7105-11 Wells Wing Chair                                                                                                                                                                                      |