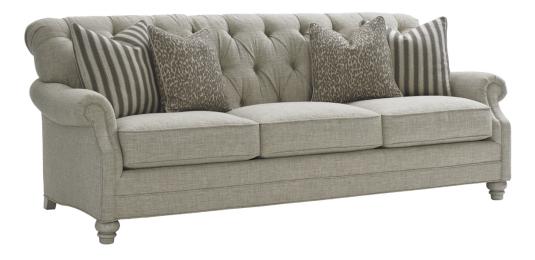

## GREENPORT SOFA 7109-33

|               | BRAND:                            | Lexington                                                                                                                                                                                              |
|---------------|-----------------------------------|--------------------------------------------------------------------------------------------------------------------------------------------------------------------------------------------------------|
|               | COLLECTION:                       | Oyster Bay                                                                                                                                                                                             |
|               | DIMENSIONS:<br>STANDARD FEATURES: | 88.00"W x 40.00"D x 35.50"H<br>Seat 18.500"H<br>Arm 24.00"H<br>Inside 72.50"W x 23.50"D<br>Ultra Down Seat Cushions<br>Tufted Back<br>(2) 20" Lux Down Throw Pillows<br>(2) 18" Lux Down Throw Pillows |
|               | FINISH:                           | Finish Selection is Required                                                                                                                                                                           |
|               | COM (54" Plain):                  | 16 yds.                                                                                                                                                                                                |
| lexington.com |                                   |                                                                                                                                                                                                        |