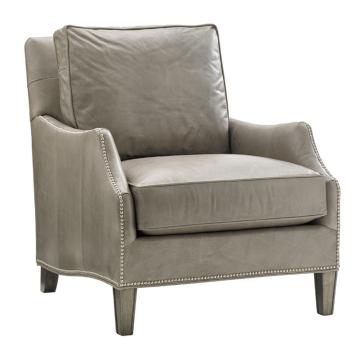

## ASHTON LEATHER CHAIR LL7118-11

| BRAND:             | Lexington                                                                                                                           |
|--------------------|-------------------------------------------------------------------------------------------------------------------------------------|
| COLLECTION:        | Kensington Place                                                                                                                    |
| DIMENSIONS:        | 31.50"W x 38.00"D x 35.50"H<br>Seat 18.500"H<br>Arm 24.50"H<br>Inside 22.50"W x 22.50"D                                             |
| STANDARD FEATURES: | Ultra Down Seat Cushion<br>Blend Down Back Cushion<br>#1 Nailhead Trim<br>Omit Nailhead Trim and replace with<br>Welt for No Charge |
| FINISH:            | Finish Selection is Required                                                                                                        |
| ALSO AVAILABLE:    | 7118·11 Ashton Chair                                                                                                                |
|                    |                                                                                                                                     |