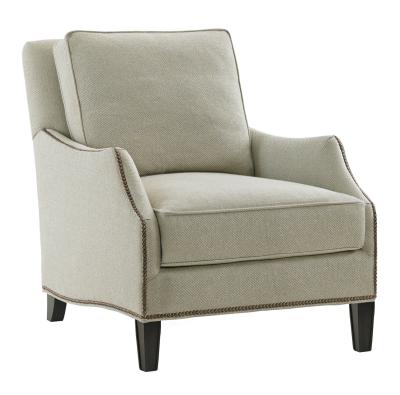

## ASHTON CHAIR 7118-11

| BRAND:             | Lexington                                                                                                                           |
|--------------------|-------------------------------------------------------------------------------------------------------------------------------------|
| COLLECTION:        | Kensington Place                                                                                                                    |
| DIMENSIONS:        | 31.50"W x 38.00"D x 35.50"H<br>Seat 18.500"H<br>Arm 24.50"H<br>Inside 22.50"W x 22.50"D                                             |
| STANDARD FEATURES: | Ultra Down Seat Cushion<br>Blend Down Back Cushion<br>#1 Nailhead Trim<br>Omit Nailhead Trim and replace with<br>Welt for No Charge |
| FINISH:            | Finish Selection is Required                                                                                                        |
| ALSO AVAILABLE:    | LL7118·11 Ashton Leather Chair                                                                                                      |
| COM (54" Plain):   | 9.5 yds.                                                                                                                            |