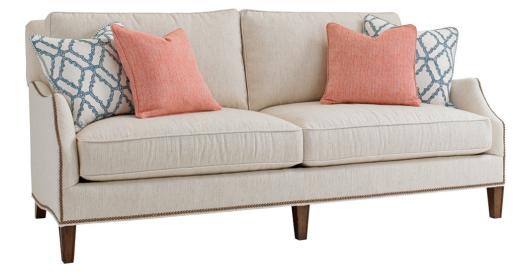

## ASHTON APARTMENT SOFA 7118-31

| BRAND:             | Lexington                                                                                                  |
|--------------------|------------------------------------------------------------------------------------------------------------|
| COLLECTION:        | Kensington Place                                                                                           |
| DIMENSIONS:        | 79.00"W x 39.50"D x 35.50"H<br>Seat 18.500"H<br>Arm 24.50"H<br>Inside 70.00"W x 24.00"D                    |
| STANDARD FEATURES: | Ultra Down Seat Cushions<br>Blend Down Back Cushions<br>(2) 20" Lux Down Throw Pillows<br>#1 Nailhead Trim |
| FINISH:            | Finish Selection is Required                                                                               |
| ALSO AVAILABLE:    | LL7118-31 Ashton Leather Apartment<br>Sofa                                                                 |
| COM (54" Plain):   | 19 yds.                                                                                                    |