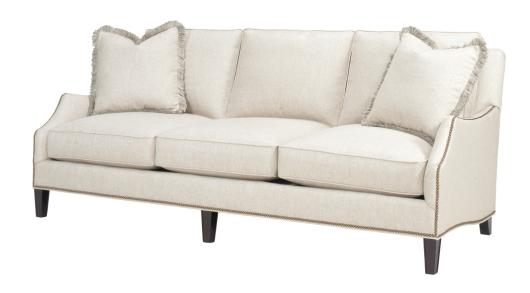

## ASHTON SOFA 7118-33

| BRAND:             | Lexington                                                                                                  |
|--------------------|------------------------------------------------------------------------------------------------------------|
| COLLECTION:        | Kensington Place                                                                                           |
| DIMENSIONS:        | 87.00"W x 39.50"D x 35.50"H<br>Seat 18.500"H<br>Arm 24.50"H<br>Inside 78.00"W x 24.00"D                    |
| STANDARD FEATURES: | Ultra Down Seat Cushions<br>Blend Down Back Cushions<br>(2) 20" Lux Down Throw Pillows<br>#1 Nailhead Trim |
| FINISH:            | Finish Selection is Required                                                                               |
| ALSO AVAILABLE:    | LL7118·33 Ashton Leather Sofa                                                                              |
| COM (54" Plain):   | 25 yds.                                                                                                    |