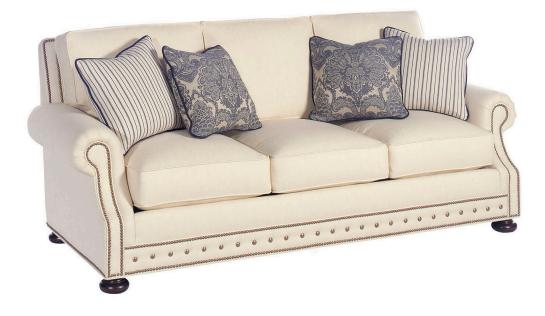

## OSBOURNE SOFA 7140-33

| BRAND:             | Tommy Bahama Home                                                                                                                                               |
|--------------------|-----------------------------------------------------------------------------------------------------------------------------------------------------------------|
| COLLECTION:        | Kingstown                                                                                                                                                       |
| DIMENSIONS:        | 86.00"W x 40.00"D x 36.50"H<br>Arm 25.00"H<br>Inside 67.50"W x 21.00"D                                                                                          |
| STANDARD FEATURES: | Ultra Down Seat Cushions<br>Blend Down Back Cushions<br>(4) 18" Lux Down Throw Pillows<br>#1 Nailhead TrimInside Back, Arms and<br>Base<br>#3 Nailhead TrimBase |
| FINISH:            | Finish Selection is Required                                                                                                                                    |
| COM (54" Plain):   | 22 yds.                                                                                                                                                         |