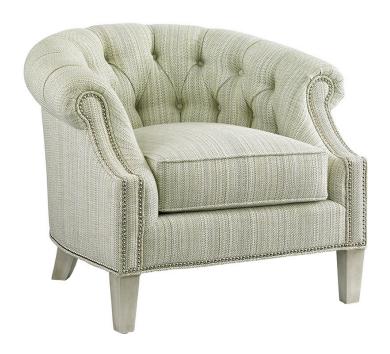

## KENDRICK CHAIR 7145-11

| BRAND:             | Lexington                                                                                      |
|--------------------|------------------------------------------------------------------------------------------------|
| COLLECTION:        | Kensington Place                                                                               |
| DIMENSIONS:        | 38.00"W x 35.50"D x 30.50"H<br>Seat 18.000"H<br>Arm 28.50"H<br>Inside 19.50"W x 24.00"D        |
| STANDARD FEATURES: | Ultra Down Seat Cushion<br>Tufted Back<br>#1 Nailhead Trim<br>Omit Nailhead Trim for No Charge |
| FINISH:            | Finish Selection is Required                                                                   |
| ALSO AVAILABLE:    | LL7145·11 Kendrick Leather Chair                                                               |
| COM (54" Plain):   | 7.5 yds.                                                                                       |