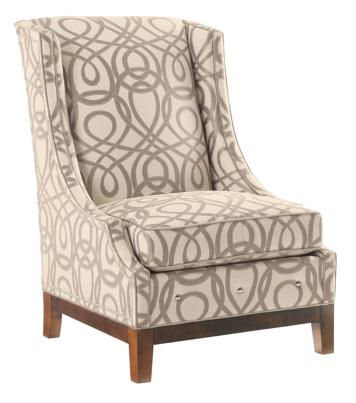

## AVA LEATHER WING CHAIR LL7154-11

| BRAND:             | Lexington                                                                                                                                       |
|--------------------|-------------------------------------------------------------------------------------------------------------------------------------------------|
| COLLECTION:        | Lexington Leather                                                                                                                               |
| DIMENSIONS:        | 30.00"W x 37.00"D x 45.50"H<br>Arm 19.50"H<br>Inside 22.00"W x 22.00"D                                                                          |
| STANDARD FEATURES: | Ultra Down Seat Cushion<br>Tight Back<br>#13 Nailhead Trim - Outside Arms<br>#15 Nailhead Trim - Front Base<br>Omit Nailhead Trim for No Charge |
| FINISH:            | Finish Selection is Required                                                                                                                    |
| ALSO AVAILABLE:    | 7154-11 Ava Wing Chair                                                                                                                          |