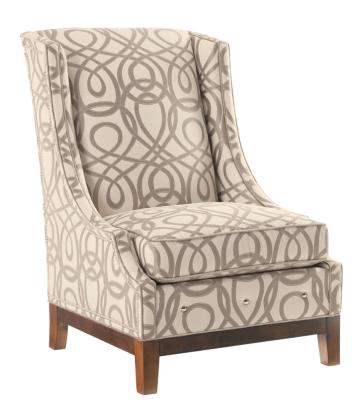

## AVA WING CHAIR 7154-11

| BRAND:             | Lexington                                                                                                                                       |
|--------------------|-------------------------------------------------------------------------------------------------------------------------------------------------|
| COLLECTION:        | Mirage                                                                                                                                          |
| DIMENSIONS:        | 30.00"W x 37.00"D x 45.50"H<br>Arm 19.50"H<br>Inside 22.00"W x 22.00"D                                                                          |
| STANDARD FEATURES: | Ultra Down Seat Cushion<br>Tight Back<br>#13 Nailhead Trim · Outside Arms<br>#15 Nailhead Trim · Front Base<br>Omit Nailhead Trim for No Charge |
| FINISH:            | Finish Selection is Required                                                                                                                    |
| ALSO AVAILABLE:    | LL7154-11 Ava Leather Wing Chair                                                                                                                |
| COM (54" Plain):   | 8 yds.                                                                                                                                          |