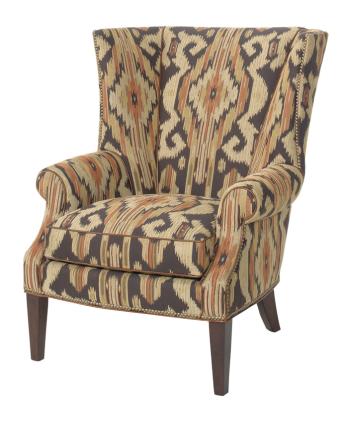

## MARISSA WING CHAIR 7204-11

| BRAND:             | Lexington                                                                                     |
|--------------------|-----------------------------------------------------------------------------------------------|
| COLLECTION:        | Lexington Upholstery                                                                          |
| DIMENSIONS:        | 36.00"W x 38.00"D x 44.00"H<br>Seat 19.500"H<br>Arm 26.00"H<br>Inside 22.00"W x 23.00"D       |
| STANDARD FEATURES: | Ultra Down Seat Cushion<br>Tight Back<br>#1 Nailhead Trim<br>Omit Nailhead Trim for No Charge |
| FINISH:            | Finish Selection is Required                                                                  |
| ALSO AVAILABLE:    | LL7204·11 Marissa Leather Wing Chair                                                          |
| COM (54" Plain):   | 7 yds.                                                                                        |