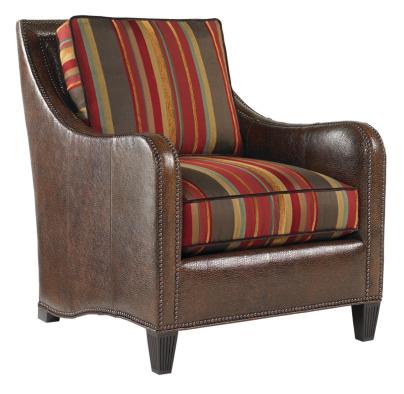

## KOKO LEATHER CHAIR LL7212-11

| BRAND:             | Tommy Bahama Home                                                                                                                                                          |
|--------------------|----------------------------------------------------------------------------------------------------------------------------------------------------------------------------|
| COLLECTION:        | Royal Kahala                                                                                                                                                               |
| DIMENSIONS:        | 30.50"W x 38.00"D x 36.00"H<br>Arm 25.00"H<br>Inside 20.50"W x 22.50"D                                                                                                     |
| STANDARD FEATURES: | Ultra Down Seat Cushion<br>Blend Down Back Cushion<br>#22 Nailhead Trim<br>Omit Nailhead Trim for a \$300<br>Upcharge<br>Add button to back cushion for a \$50<br>Upcharge |
| FINISH:            | Finish Selection is Required                                                                                                                                               |
| ALSO AVAILABLE:    | 7212-11 Koko Chair                                                                                                                                                         |