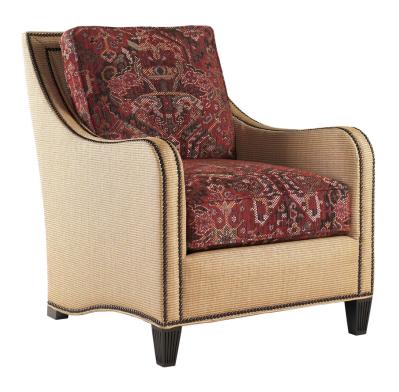

## KOKO CHAIR 7212-11

| BRAND:             | Tommy Bahama Home                                                                                                                                        |
|--------------------|----------------------------------------------------------------------------------------------------------------------------------------------------------|
| COLLECTION:        | Royal Kahala                                                                                                                                             |
| DIMENSIONS:        | 30.50"W x 38.00"D x 36.00"H<br>Arm 25.00"H<br>Inside 20.50"W x 22.50"D                                                                                   |
| STANDARD FEATURES: | Ultra Down Seat Cushion Blend Down Back Cushion #22 Nailhead Trim Omit Nailhead Trim for a \$300 Upcharge Add button to back cushion for a \$50 Upcharge |
| FINISH:            | Finish Selection is Required                                                                                                                             |
| ALSO AVAILABLE:    | LL7212·11                                                                                                                                                |
| COM (54" Plain):   | 7.5 yds.                                                                                                                                                 |