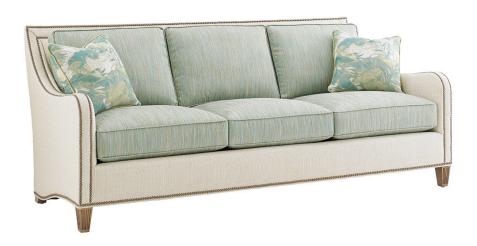

## KOKO SOFA 7212-33

| BRAND:             | Tommy Bahama Home                                                                                                                          |
|--------------------|--------------------------------------------------------------------------------------------------------------------------------------------|
| COLLECTION:        | Twin Palms                                                                                                                                 |
| DIMENSIONS:        | 84.50"W x 39.50"D x 36.00"H<br>Arm 25.00"H<br>Inside 75.00"W x 23.50"D                                                                     |
| STANDARD FEATURES: | Ultra Down Seat Cushions Blend Down Back Cushions (2) 18" Lux Down Throw Pillows #22 Nailhead Trim Omit Nailhead Trim for a \$300 Upcharge |
| FINISH:            | Finish Selection is Required                                                                                                               |
| ALSO AVAILABLE:    | LL7212·33                                                                                                                                  |
| COM (54" Plain):   | 20.5                                                                                                                                       |