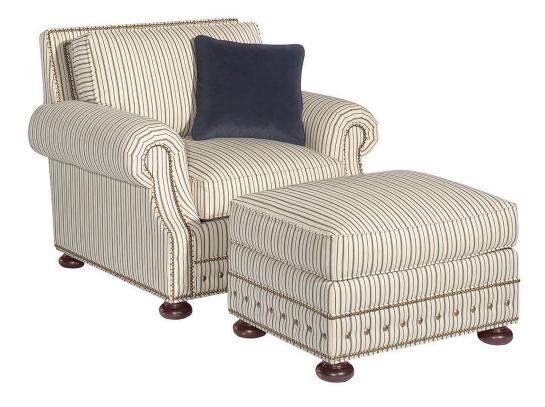

## DEVON CHAIR 7221-11

| BRAND:             | Tommy Bahama Home                                                                                                                                              |
|--------------------|----------------------------------------------------------------------------------------------------------------------------------------------------------------|
| COLLECTION:        | Kingstown                                                                                                                                                      |
| DIMENSIONS:        | 45.00"W x 42.00"D x 37.50"H<br>Seat 19.500"H<br>Arm 26.00"H<br>Inside 24.50"W x 23.00"D                                                                        |
| STANDARD FEATURES: | Ultra Down Seat Cushion<br>Blend Down Back Cushion<br>(1) 18" Lux Down Throw Pillow<br>#1 Nailhead Trim Inside Back, Arms and<br>Base<br>#3 Nailhead Trim Base |
| FINISH:            | Finish Selection is Required                                                                                                                                   |
| ALSO AVAILABLE:    | LL7221-11 Devon Leather Chair                                                                                                                                  |
| COM (54" Plain):   | 11.5 yds.                                                                                                                                                      |