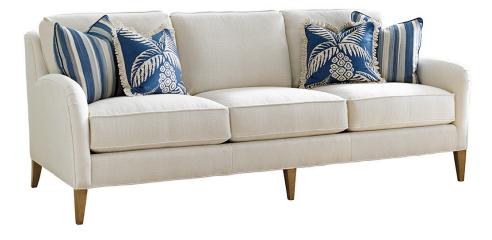

## COCONUT GROVE SOFA 7287-33

| BRAND:             | Tommy Bahama Home                                                                                                        |
|--------------------|--------------------------------------------------------------------------------------------------------------------------|
| COLLECTION:        | Twin Palms                                                                                                               |
| DIMENSIONS:        | 86.00"W x 37.50"D x 34.00"H<br>Arm 24.00"H<br>Inside 76.00"W x 23.00"D                                                   |
| STANDARD FEATURES: | Ultra Down Seat Cushions<br>Blend Down Back Cushions<br>(2) 18" Lux Down Throw Pillows<br>(2) 16" Lux Down Throw Pillows |
| FINISH:            | Finish Selection is Required                                                                                             |
| ALSO AVAILABLE:    | LL7287·33 Coconut Grove Leather<br>Sofa                                                                                  |
| COM (54" Plain):   | 21.5 yds.                                                                                                                |