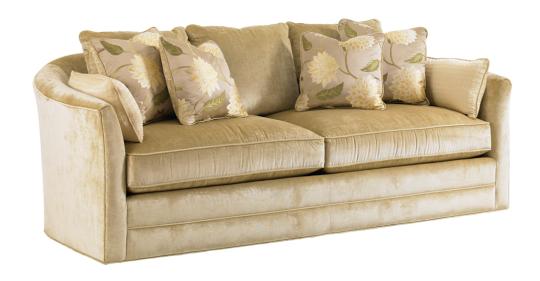

## BARDOT SOFA 7398-33

| BRAND:             | Lexington                                                                                                                                         |
|--------------------|---------------------------------------------------------------------------------------------------------------------------------------------------|
| COLLECTION:        | Lexington Upholstery                                                                                                                              |
| DIMENSIONS:        | 91.50"W x 44.00"D x 37.00"H<br>Arm 27.50"H<br>Inside 69.00"W x 22.00"D                                                                            |
| STANDARD FEATURES: | Ultra Down Seat Cushions Blend Down Back Cushions (2) 20" Lux Down Throw Pillows (2) 18" Lux Down Throw Pillows (2) 13 x 26" Lux Down Arm Pillows |
| FINISH:            | Not Applicable                                                                                                                                    |
| COM (54" Plain):   | 22.5 yds.                                                                                                                                         |