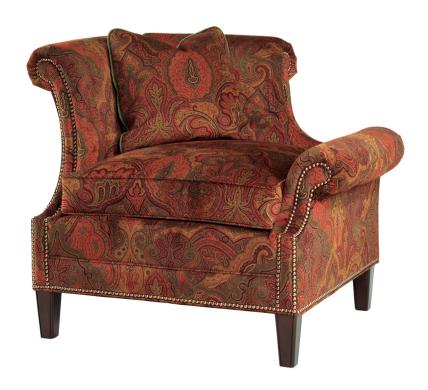

## BRADDOCK LEFT ARM FACING CHAIR 7414-11L

| BRAND:             | Lexington                                                                                                                                       |
|--------------------|-------------------------------------------------------------------------------------------------------------------------------------------------|
| COLLECTION:        | Lexington Upholstery                                                                                                                            |
| DIMENSIONS:        | 40.00"W x 36.00"D x 35.00"H<br>Seat 19.500"H<br>Arm 33.00"H<br>Inside 23.50"W x 24.00"D                                                         |
| STANDARD FEATURES: | Ultra Down Seat Cushion Tight Back (1) 18" Lux Down Throw Pillow #1 Nailhead Trim Nailhead Trim cannot be Omitted Arm Height for Lower Arm: 23" |
| FINISH:            | Finish Selection is Required                                                                                                                    |
| ALSO AVAILABLE:    | LL7414·11L Braddock Left Arm Facing<br>Leather Chair                                                                                            |
| COM (54" Plain):   | 8.5 yds                                                                                                                                         |