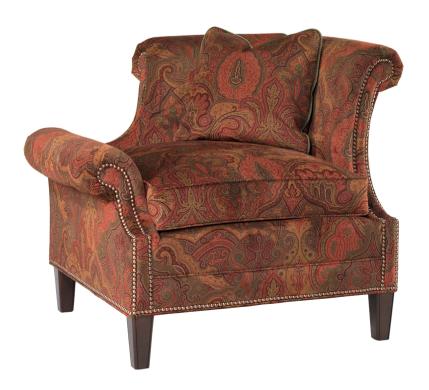

## BRADDOCK RIGHT ARM FACING CHAIR 7414-11R

| BRAND:             | Lexington                                                                                                                                       |
|--------------------|-------------------------------------------------------------------------------------------------------------------------------------------------|
| COLLECTION:        | Lexington Upholstery                                                                                                                            |
| DIMENSIONS:        | 40.00"W x 36.00"D x 35.00"H<br>Seat 19.500"H<br>Arm 33.00"H<br>Inside 23.50"W x 24.00"D                                                         |
| STANDARD FEATURES: | Ultra Down Seat Cushion Tight Back (1) 18" Lux Down Throw Pillow #1 Nailhead Trim Nailhead Trim cannot be Omitted Arm Height for Lower Arm: 23" |
| FINISH:            | Finish Selection is Required                                                                                                                    |
| ALSO AVAILABLE:    | LL7414·11R Braddock Right Arm<br>Facing Leather Chair                                                                                           |
| COM (54" Plain):   | 8.5 yds.                                                                                                                                        |