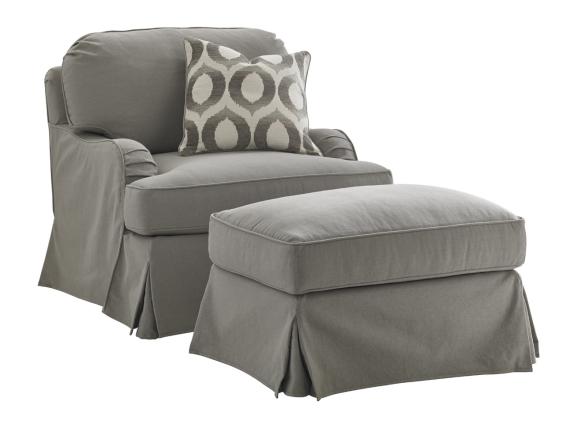

## STOWE SLIPCOVER SWIVEL CHAIR 7476-11SWGY

| BRAND:             | Lexington                                                                                                |
|--------------------|----------------------------------------------------------------------------------------------------------|
| COLLECTION:        | Oyster Bay                                                                                               |
| DIMENSIONS:        | 36.00"W x 37.00"D x 36.50"H<br>Arm 23.00"H<br>Inside 23.50"W x 21.00"D                                   |
| STANDARD FEATURES: | Ultra Down Seat Cushion<br>Blend Down Back Cushion<br>(1) 20" Lux Down Throw Pillows<br>Swivel Mechanism |
| FINISH:            | Not Applicable                                                                                           |
| ALSO AVAILABLE:    | 7476-11SWKH Stowe Slipcover Swivel<br>Chair · Khaki                                                      |
| COM (54" Plain):   | Not Applicable                                                                                           |