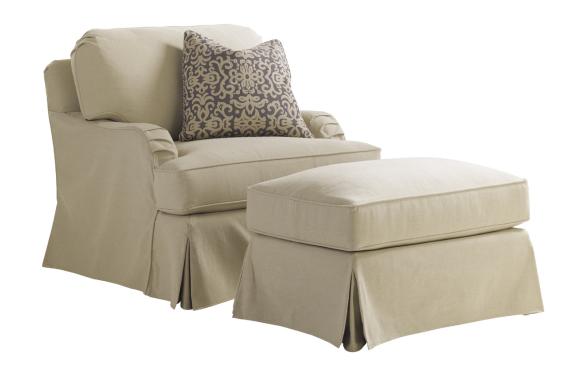

## STOWE SLIPCOVER SWIVEL CHAIR 7476-11SWKH

| BRAND:             | Lexington                                                                                               |
|--------------------|---------------------------------------------------------------------------------------------------------|
| COLLECTION:        | Coventry Hills                                                                                          |
| DIMENSIONS:        | 36.00"W x 37.00"D x 36.50"H<br>Arm 23.00"H<br>Inside 23.50"W x 21.00"D                                  |
| STANDARD FEATURES: | Ultra Down Seat Cushion<br>Blend Down Back Cushion<br>(1) 20" Lux Down Throw Pillow<br>Swivel Mechanism |
| FINISH:            | Not Applicable                                                                                          |
| ALSO AVAILABLE:    | 7476·11SWGY Stowe Slipcover Swivel<br>Chair · Gray                                                      |
| COM (54" Plain):   | Not Applicable                                                                                          |