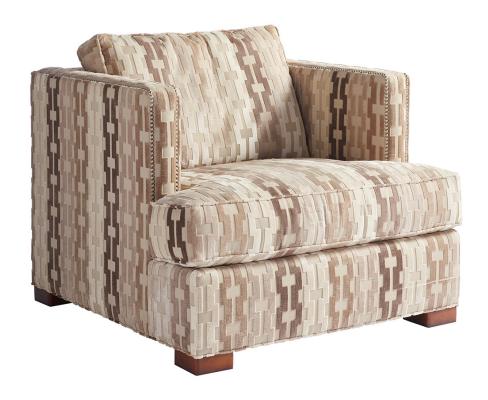

## FILLMORE CHAIR 7505-11

| BRAND:             | Lexington                                                                                                                            |
|--------------------|--------------------------------------------------------------------------------------------------------------------------------------|
| COLLECTION:        | Lexington Upholstery                                                                                                                 |
| DIMENSIONS:        | 39.50"W x 40.00"D x 37.00"H<br>Seat 18.500"H<br>Arm 30.00"H<br>Inside 29.50"W x 23.00"D                                              |
| STANDARD FEATURES: | Ultra Down Seat Cushion<br>Blend Down Back Cushion<br>#13 Nailhead Trim<br>Omit Nailhead Trim and replace with<br>Welt for No Charge |
| FINISH:            | Finish Selection is Required                                                                                                         |
| COM (54" Plain):   | 9.5 yds.                                                                                                                             |