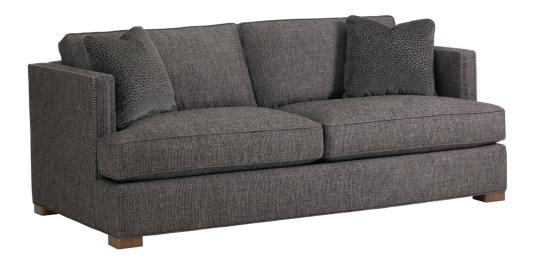

## FILLMORE SOFA 7505-33

| BRAND:             | Lexington                                                                                                                                                 |
|--------------------|-----------------------------------------------------------------------------------------------------------------------------------------------------------|
| COLLECTION:        | Lexington Upholstery                                                                                                                                      |
| DIMENSIONS:        | 85.50"W x 43.00"D x 37.00"H<br>Seat 18.500"H<br>Arm 30.00"H<br>Inside 75.00"W x 25.50"D                                                                   |
| STANDARD FEATURES: | Ultra Down Seat Cushions Blend Down Back Cushions (2) 20" Lux Down Throw Pillows #13 Nailhead Trim Omit Nailhead Trim and replace with Welt for No Charge |
| FINISH:            | Finish Selection is Required                                                                                                                              |
| COM (54" Plain):   | 20 yds.                                                                                                                                                   |