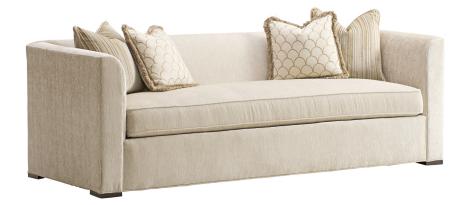

## GOTHAM SOFA 7526-33

| BRAND:                            | Lexington                                                                                                                                                          |
|-----------------------------------|--------------------------------------------------------------------------------------------------------------------------------------------------------------------|
| COLLECTION:                       | Carlyle                                                                                                                                                            |
| DIMENSIONS:<br>STANDARD FEATURES: | 90.50"W x 30.50"D x 36.00"H<br>Seat 18.000"H<br>Arm 30.50"H<br>Inside 76.00"W x 24.50"D<br>Ultra Down Seat Cushion<br>Tight Back<br>(2) 20" Lux Down Throw Pillows |
|                                   | (2) 18" Lux Down Throw Pillows                                                                                                                                     |
| FINISH:                           | Finish Selection is Required                                                                                                                                       |
| COM (54" Plain):                  | 16.5 yds.                                                                                                                                                          |
| lexington.com                     |                                                                                                                                                                    |