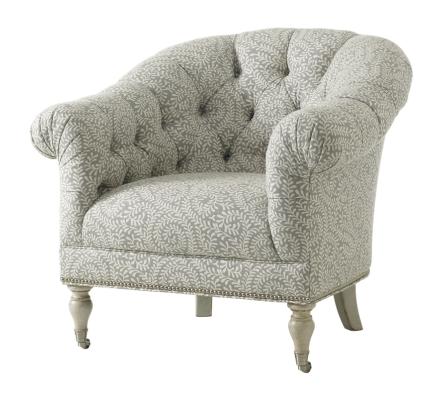

## MALLORY CHAIR 7532-11

| BRAND:             | Lexington                                                                                             |
|--------------------|-------------------------------------------------------------------------------------------------------|
| COLLECTION:        | Lexington Upholstery                                                                                  |
| DIMENSIONS:        | 37.00"W x 36.00"D x 35.50"H<br>Seat 16.500"H<br>Arm 28.00"H<br>Inside 19.00"W x 22.50"D               |
| STANDARD FEATURES: | Tight Seat<br>Tufted Back<br>#7 Nailhead Trim<br>Omit Nailhead Trim for No Charge<br>Casters · Pewter |
| FINISH:            | Finish Selection is Required                                                                          |
| ALSO AVAILABLE:    | LL7532-11 Mallory Leather Chair                                                                       |
| COM (54" Plain):   | 8 yds.                                                                                                |