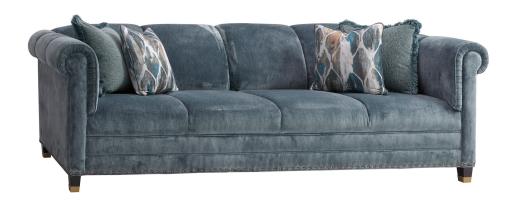

## SPRINGFIELD SOFA 7543-33

Lexington

BRAND:

| COLLECTION:        | Carlyle                                                                                                                        |
|--------------------|--------------------------------------------------------------------------------------------------------------------------------|
| DIMENSIONS:        | 101.50"W x 37.50"D x 33.00"H<br>Seat 17.500"H<br>Arm 32.00"H<br>Inside 80.00"W x 24.00"D                                       |
| STANDARD FEATURES: | Tight Seat Tight Back (2) 20" Lux Down Throw Pillows (2) 18" Lux Down Throw Pillows #2 Nailhead Trim · Spaced Ferrules on Legs |
| FINISH:            | Finish Selection is Required                                                                                                   |
| ALSO AVAILABLE:    | LL7543-33 Springfield Leather Sofa                                                                                             |
| COM (54" Plain):   | 17.5 yds.                                                                                                                      |