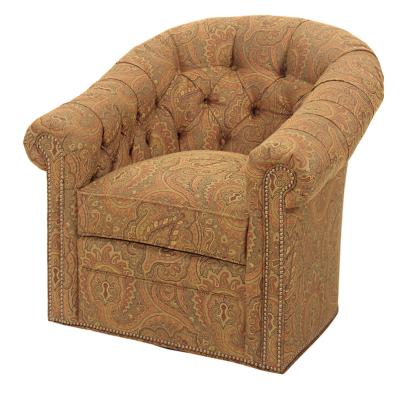

## ROBINSON SWIVEL CHAIR 7559-11SW

| BRAND:             | Lexington                                                                                                                                   |
|--------------------|---------------------------------------------------------------------------------------------------------------------------------------------|
| COLLECTION:        | Lexington Upholstery                                                                                                                        |
| DIMENSIONS:        | 37.50"W x 36.50"D x 34.00"H<br>Arm 25.50"H<br>Inside 21.00"W x 23.50"D                                                                      |
| STANDARD FEATURES: | Ultra Down Seat Cushion<br>Tufted Back<br>#1 Nailhead Trim<br>Omit Nailhead Trim and replace with<br>Welt for No Charge<br>Swivel Mechanism |
| FINISH:            | Not Applicable                                                                                                                              |
| ALSO AVAILABLE:    | LL7559-11SW Robinson Leather Swivel Chair                                                                                                   |
| COM (54" Plain):   | 11 yds.                                                                                                                                     |