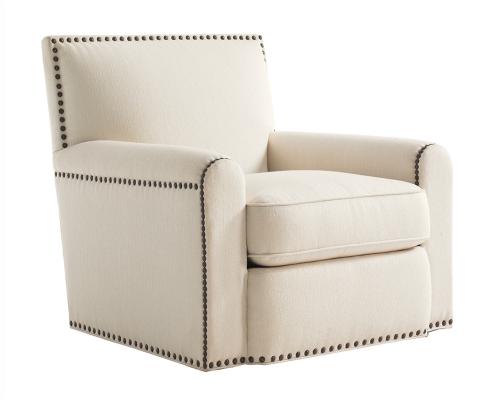

## STIRLING PARK SWIVEL CHAIR 7576-11SW

| BRAND:             | Tommy Bahama Home                                                                       |
|--------------------|-----------------------------------------------------------------------------------------|
| COLLECTION:        | Tommy Bahama Upholstery                                                                 |
| DIMENSIONS:        | 36.50"W x 38.00"D x 36.00"H<br>Seat 18.500"H<br>Arm 23.50"H<br>Inside 21.50"W x 24.00"D |
| STANDARD FEATURES: | Ultra Down Seat Cushion<br>Tight Back<br>#5 Nailhead Trim<br>Swivel Mechanism           |
| FINISH:            | Not Applicable                                                                          |
| ALSO AVAILABLE:    | LL7576-11SW Stirling Park Leather<br>Swivel Chair                                       |
| COM (54" Plain):   | 8 yds.                                                                                  |