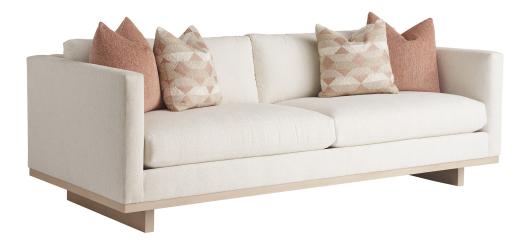

## BRIXTON SOFA 7585-33

| BRAND:             | Tommy Bahama Home                                                                                                       |
|--------------------|-------------------------------------------------------------------------------------------------------------------------|
| COLLECTION:        | Sunset Key                                                                                                              |
| DIMENSIONS:        | 90.00"W x 39.50"D x 32.00"H<br>Seat 17.500"H<br>Arm 28.50"H<br>Inside 81.00"W x 24.00"D                                 |
| STANDARD FEATURES: | Ultra Down Seat Cushions<br>Blend Down Back Cushions<br>(2) 20" Lux Down Throw Pillows<br>(2)18" Lux Down Throw Pillows |
| FINISH:            | Finish Selection is Required                                                                                            |
| ALSO AVAILABLE:    | LL7585-33 Brixton Leather Sofa                                                                                          |
| COM (54" Plain):   | 17.5 yds.                                                                                                               |
| lexington.com      |                                                                                                                         |