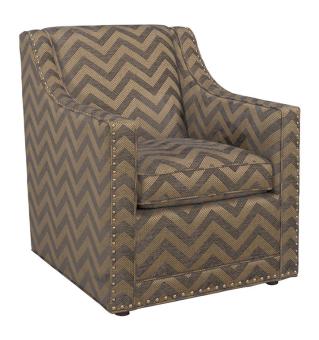

## BARRIER CHAIR 7620-11

| BRAND:             | Lexington                                                                                                                                                                           |
|--------------------|-------------------------------------------------------------------------------------------------------------------------------------------------------------------------------------|
| COLLECTION:        | Lexington Upholstery                                                                                                                                                                |
| DIMENSIONS:        | 29.50"W x 35.00"D x 34.50"H<br>Arm 25.50"H<br>Inside 20.00"W x 21.00"D                                                                                                              |
| STANDARD FEATURES: | Ultra Plush Seat Cushion Tight Back #4 Nailhead Trim #5 Nailhead Trim *Spring Down Seat Cushion Not Available* Add Nailhead Trim to Bottom Sides & Outside Back for a \$50 Upcharge |
| FINISH:            | Not Applicable                                                                                                                                                                      |
| ALSO AVAILABLE:    | LL7620-11 Barrier Leather Chair                                                                                                                                                     |
| COM (54" Plain):   | 8 yds.                                                                                                                                                                              |