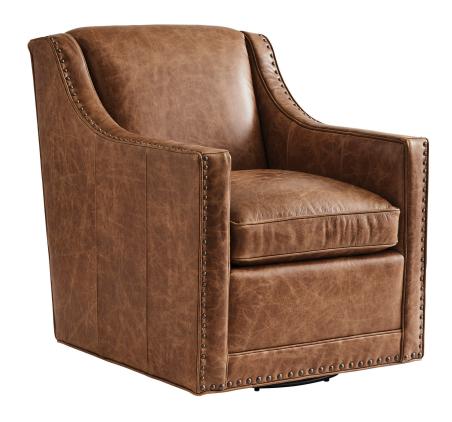

## BARRIER LEATHER SWIVEL CHAIR LL7620-11SW

| BRAND:             | Lexington                                                                                                                                                                                  |
|--------------------|--------------------------------------------------------------------------------------------------------------------------------------------------------------------------------------------|
| COLLECTION:        | Lexington Leather                                                                                                                                                                          |
| DIMENSIONS:        | 29.5"W x 35"D x 34.5"H<br>Seat 18"H<br>Arm 25.5"H<br>Inside 20"W x 21"D                                                                                                                    |
| STANDARD FEATURES: | Ultra Plush Seat Cushion Tight Back #4 NHT Arms #5 NHT Base Swivel Mechanism *Spring Down Seat Cushion Not Available* Add Nailhead Trim to Bottom Sides & Outside Back for a \$50 Upcharge |
| FINISH:            | Not Applicable                                                                                                                                                                             |
| ALSO AVAILABLE:    | 7620-11SW Barrier Swivel Chair                                                                                                                                                             |