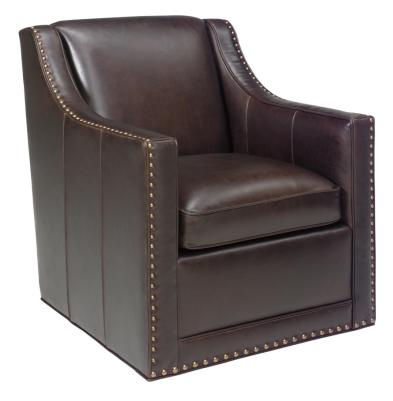

## BARRIER LEATHER SWIVEL CHAIR LL7620-11SW

| BRAND:             | Lexington                                           |
|--------------------|-----------------------------------------------------|
| COLLECTION:        | Lexington Leather                                   |
| DIMENSIONS:        | 29.50"W x 35.00"D x 34.50"H                         |
|                    | Arm 25.00"H                                         |
|                    | Inside 20.00"W x 21.00"D                            |
| STANDARD FEATURES: | Ultra Plush Seat Cushion                            |
|                    | Tight Back                                          |
|                    | #4 NHT- Arms #5 NHT-Base                            |
|                    | Swivel Mechanism                                    |
|                    | *Spring Down Seat Cushion Not Available*            |
|                    | Add Nailhead Trim to Bottom Sides & Outside<br>Back |
|                    | for a \$50 Upcharge                                 |
| FINISH:            | Not Applicable                                      |
| ALSO AVAILABLE:    | 7620-11SW Barrier Swivel Chair                      |
| COM (54" Plain):   | Not Applicable                                      |
|                    |                                                     |