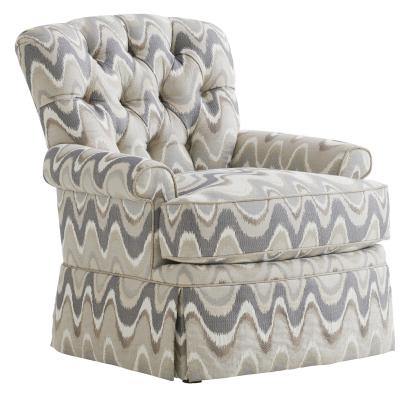

## KEMPTON CHAIR 7627-11

| F | BRAND:                                           | Lexington                                                                                                                                              |
|---|--------------------------------------------------|--------------------------------------------------------------------------------------------------------------------------------------------------------|
| ( | COLLECTION:                                      | Avondale                                                                                                                                               |
| I | DIMENSIONS:                                      | 32.50"W x 36.00"D x 36.00"H<br>Seat 18.500"H<br>Arm 22.50"H<br>Inside 20.50"W x 24.00"D                                                                |
| 5 | STANDARD FEATURES:                               | Ultra Down Seat Cushion<br>Tufted Back                                                                                                                 |
| I | FINISH:                                          | Not Applicable                                                                                                                                         |
|   | ALSO AVAILABLE:                                  | 7627-11SW Kempton Swivel Chair                                                                                                                         |
| ( | COM (54" Plain):                                 | 8 yds.                                                                                                                                                 |
| F | STANDARD FEATURES:<br>FINISH:<br>ALSO AVAILABLE: | Seat 18.500"H<br>Arm 22.50"H<br>Inside 20.50"W x 24.00"D<br>Ultra Down Seat Cushion<br>Tufted Back<br>Not Applicable<br>7627-11SW Kempton Swivel Chair |