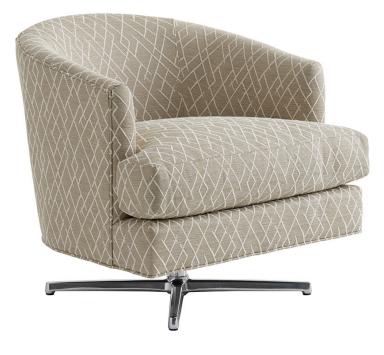

## GRAVES SWIVEL CHAIR 7654-11PSW

| BRAND:             | Lexington                                                                               |
|--------------------|-----------------------------------------------------------------------------------------|
| COLLECTION:        | Lexington Upholstery                                                                    |
| DIMENSIONS:        | 31.00"W x 31.00"D x 29.00"H<br>Seat 17.500"H<br>Arm 26.50"H<br>Inside 21.00"W x 22.00"D |
| STANDARD FEATURES: | Ultra Down Seat Cushion<br>Tight Back<br>Swivel Mechanism                               |
| FINISH:            | Available Only as Shown · Polished<br>Chrome                                            |
| ALSO AVAILABLE:    | LL7654-1 1 PSW Graves Leather Swivel<br>Chair · Polished Chrome                         |
| COM (54" Plain):   | 5 yds.                                                                                  |