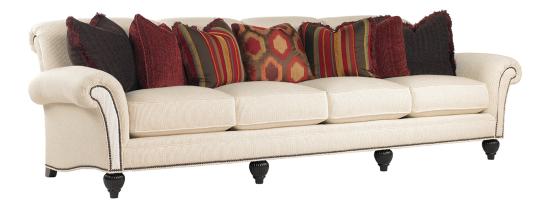

## EDGEWATER EXTENDED SOFA 7699-34

| BRAND:             | Tommy Bahama Home                                                                                                              |
|--------------------|--------------------------------------------------------------------------------------------------------------------------------|
| COLLECTION:        | Royal Kahala                                                                                                                   |
| DIMENSIONS:        | 119.00"W x 46.50"D x 36.00"H<br>Seat 19.500"H<br>Arm 27.00"H<br>Inside 97.00"W x 25.50"D                                       |
| STANDARD FEATURES: | Ultra Down Seat Cushion<br>Tight Back<br>(2) 22" Lux Down Throw Pillows<br>(5) 20" Lux Down Throw Pillows<br>#22 Nailhead Trim |
| FINISH:            | Finish Selection is Required                                                                                                   |
| COM (54" Plain):   | 25 yds.                                                                                                                        |