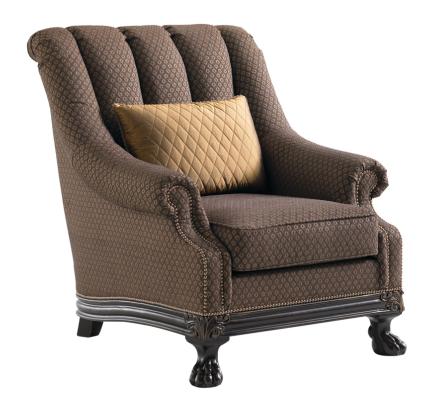

## CADORNA CHAIR 7715-11

| BRAND:             | Lexington                                                                                          |
|--------------------|----------------------------------------------------------------------------------------------------|
| COLLECTION:        | Lexington Upholstery                                                                               |
| DIMENSIONS:        | 38.00"W x 44.00"D x 43.00"H<br>Seat 19.500"H<br>Arm 26.00"H<br>Inside 23.00"W x 22.50"D            |
| STANDARD FEATURES: | Ultra Down Seat Cushion<br>Channel Back<br>(1) 23 x 16" Lux Down Kidney Pillow<br>#1 Nailhead Trim |
| FINISH:            | Finish Selection is Required                                                                       |
| ALSO AVAILABLE:    | LL7715·11 Cadorna Leather Chair                                                                    |
| COM (54" Plain):   | 10.5 yds.                                                                                          |