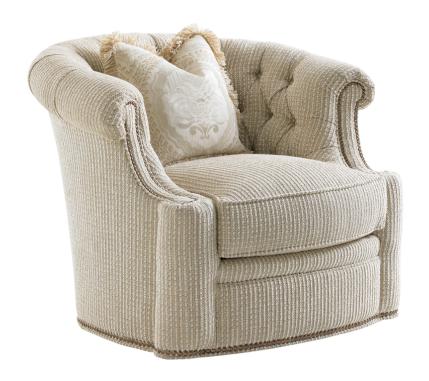

## FERONI SWIVEL CHAIR 7718-11SW

| BRAND:             | Lexington                                                                                                                                |
|--------------------|------------------------------------------------------------------------------------------------------------------------------------------|
| COLLECTION:        | Lexington Upholstery                                                                                                                     |
| DIMENSIONS:        | 43.50"W x 38.50"D x 34.50"H<br>Arm 30.50"H<br>Inside 23.00"W x 26.00"D                                                                   |
| STANDARD FEATURES: | Ultra Down Seat Cushion Tufted Back (1) 18" Lux Down Throw Pillow #1 Nailhead Trim · Arm Panels #2 Nailhead Trim · Base Swivel Mechanism |
| FINISH:            | Not Applicable                                                                                                                           |
| ALSO AVAILABLE:    | LL7718·11SW Feroni Leather Swivel<br>Chair                                                                                               |
| COM (54" Plain):   | 10.5 yds.                                                                                                                                |