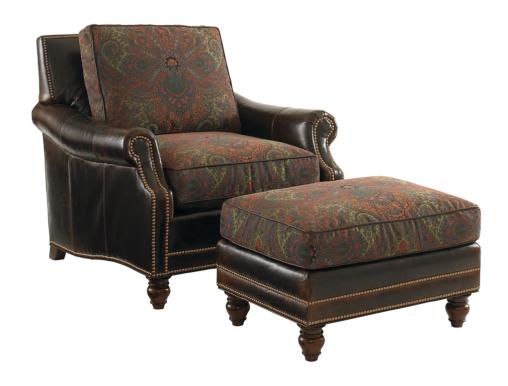

## SHOAL CREEK LEATHER CHAIR LL7722-11

| BRAND:             | Tommy Bahama Home                                                                       |
|--------------------|-----------------------------------------------------------------------------------------|
| COLLECTION:        | Tommy Bahama Upholstery                                                                 |
| DIMENSIONS:        | 38.00"W x 40.50"D x 36.00"H<br>Seat 19.500"H<br>Arm 25.50"H<br>Inside 23.50"W x 23.50"D |
| STANDARD FEATURES: | Ultra Down Seat Cushion/Loose<br>Blend Down Back Cushion/Loose<br>#1 Nailhead Trim      |
| FINISH:            | Finish Selection is Required                                                            |
| ALSO AVAILABLE:    | 7722-11 Shoal Creek Chair                                                               |
| COM (54" Plain):   | Not Applicable                                                                          |