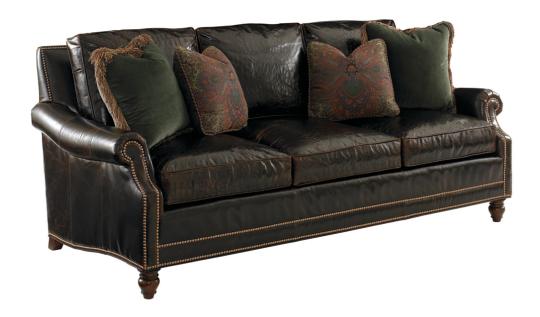

## SHOAL CREEK LEATHER SOFA LL7722-33

| BRAND:             | Tommy Bahama Home                                                                                                                                                                                  |
|--------------------|----------------------------------------------------------------------------------------------------------------------------------------------------------------------------------------------------|
| COLLECTION:        | Tommy Bahama Upholstery                                                                                                                                                                            |
| DIMENSIONS:        | 87.00"W x 40.50"D x 36.00"H<br>Seat 19.500"H<br>Arm 25.50"H<br>Inside 72.50"W x 23.50"D                                                                                                            |
| STANDARD FEATURES: | Ultra Down Seat Cushions/Loose Blend Down Back Cushions/Loose (2) 20" Lux Down Fabric Throw Pillows (2) 18" Lux Down Fabric Throw Pillows *Must specify fabric for Throw Pillows* #1 Nailhead Trim |
| FINISH:            | Finish Selection is Required                                                                                                                                                                       |
| ALSO AVAILABLE:    | 7722:33 Shoal Creek Sofa                                                                                                                                                                           |
| COM (54" Plain):   | Not Applicable                                                                                                                                                                                     |