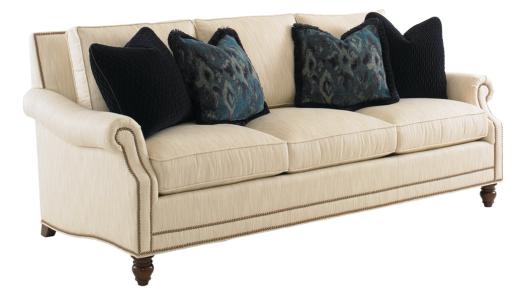

## SHOAL CREEK SOFA 7722-33

| BRAND:             | Tommy Bahama Home                                                                                                                            |
|--------------------|----------------------------------------------------------------------------------------------------------------------------------------------|
| COLLECTION:        | Tommy Bahama Upholstery                                                                                                                      |
| DIMENSIONS:        | 87.00"W x 40.50"D x 36.00"H<br>Seat 19.500"H<br>Arm 25.50"H<br>Inside 72.50"W x 23.50"D                                                      |
| STANDARD FEATURES: | Ultra Down Seat Cushions<br>Blend Down Back Cushions<br>(2) 20" Lux Down Throw Pillows<br>(2) 18" Lux Down Throw Pillows<br>#1 Nailhead Trim |
| FINISH:            | Finish Selection is Required                                                                                                                 |
| ALSO AVAILABLE:    | LL7722-33 Shoal Creek Leather Sofa                                                                                                           |
| COM (54" Plain):   | 21 yds.                                                                                                                                      |