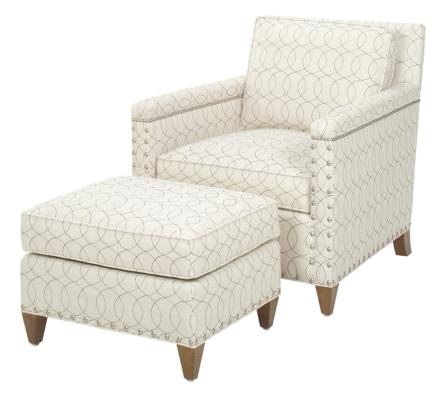

## CHASE CHAIR 7725-11

| BRAND:             | Lexington                                                                                                                                                          | _ |
|--------------------|--------------------------------------------------------------------------------------------------------------------------------------------------------------------|---|
| COLLECTION:        | Lexington Upholstery                                                                                                                                               |   |
| DIMENSIONS:        | 31.00"W x 36.50"D x 33.00"H<br>Arm 24.50"H<br>Inside 21.50"W x 22.00"D                                                                                             | _ |
| STANDARD FEATURES: | Ultra Down Seat Cushion<br>Blend Down Back Cushion<br>#7 Nailhead Trim - Top of Arms<br>#8 Nailhead Trim - Arm Panels and Base<br>Omit Nailhead Trim for No Charge | _ |
| FINISH:            | Finish Selection is Required                                                                                                                                       | _ |
| ALSO AVAILABLE:    | LL7725-11 Chase Leather Chair                                                                                                                                      | _ |
| COM (54" Plain):   | 7 yds.                                                                                                                                                             |   |